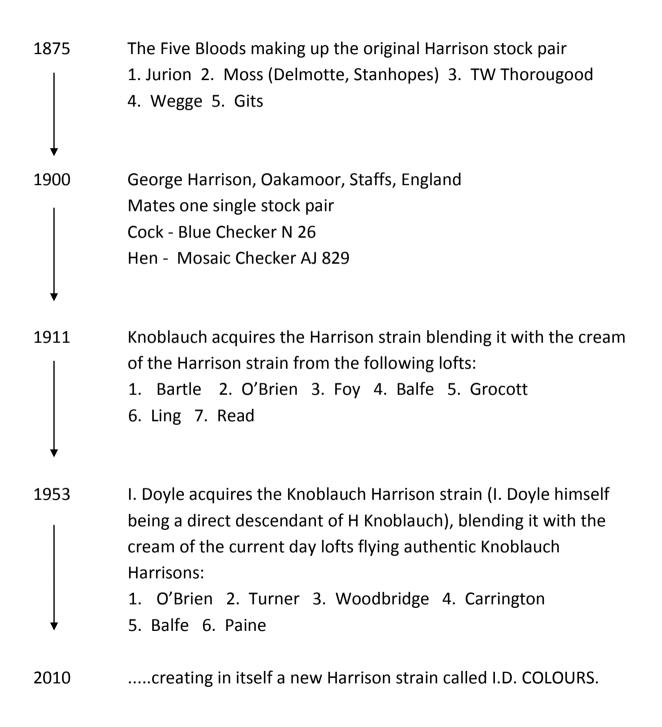

#### **HISTORY OF THE KNOBLAUCH HARRISON**

#### (In chronological order)

**1911** - Mr MJ Foy imports the whole Harrison family from England.

**1919** - Mr H Knoblauch acquires Harrisons from Mr EC Bartle of Inverell, NSW. These birds were direct from Mr MJ Foy.

**1926 (approx.)** - Mr O'Brien (NSW) imports from Geo. Harrison of Oakamore, North Staffs, England. Birds were exchanged with Mr HH Knoblauch. These birds were the second introduction to the Knoblauch Harrisons.

**1930 (approx.)** - Mr AS Balfe (Melbourne flyer) obtained birds directly from Mr MJ Foy. These birds were the first introduction to the Knoblauch Harrison.

**1937 – 1938 (approx.)** - Unbeknown to many flyers, Harrisons had also arrived in Australia from Grocott of England who flew the original Harrison strain with great success. These birds were the  $3^{rd}$  introduction to the Knoblauch Harrisons.

**1938 - 1939** - Disposal of whole loft of Mr S Ling, brother to Jack Ling who was Mr Foy's loft manager. Birds from this disposal were acquired by Mr O'Brien on the directions of Mr HH Knoblauch. They were forwarded on making up the fourth introduction to the Knoblauch Harrisons.

**1939 - 1940** - Mr Norman S Read of England sends Harrisons from the original stock, dated prior to 1911, that he is still successfully racing in England and has kept pure, to Mr HH Knoblauch. Interesting point to know is at this time Knoblauch Harrison were being sent back to England to improve their stock. This is the fifth introduction of an outcross into the Knoblauch family.

In all five introductions of crosses they were Harrisons, bred and blended in other localities to keep the strain pure, always keeping the original Knoblauch strain dominant and only introducing the cream of the Harrison strain from other localities when sure of its authenticity.

I, Ian Doyle, as a direct descendant of Mr HH Knoblauch, believe this brief history of the Knoblauch Harrison family to be a true and factual account of this strain.